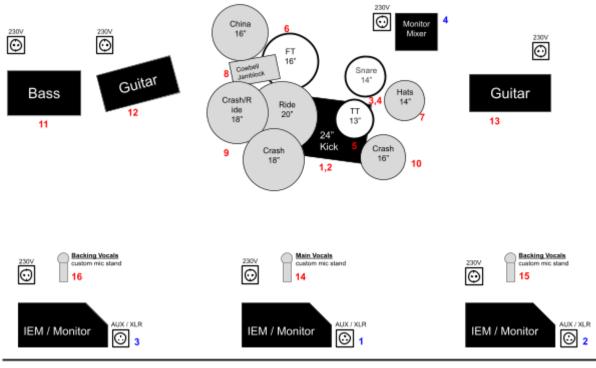

# Stage Layout

FRONT OF STAGE

# Input Patch List

| Inputs                 |                     | Monitor/Aux                     |
|------------------------|---------------------|---------------------------------|
| 1 - Kick in            | 11 - Bass (DI)      | Aux 1 - Mütze IEM (XLR, 3.5mm)  |
| 2 - Kick Out           | 12 - Rhythm Guitar  | Aux 2 - Costa IEM (XLR, 3.5mm)  |
| 3 - Snare Top          | 13 - Lead Guitar    | Aux 3 - Niki IEM (XLR, 3.5mm)   |
| 4 - Snare Bottom       | 14 - Main Vocals    | Aux 4 - Dome / IEM (XLR, 3.5mm) |
| 5 - Rack Tom           | 15 - Backing Vocals |                                 |
| 6 - Floor Tom          | 16 - Backing Vocals |                                 |
| 7 - Hi-Hat             |                     |                                 |
| 8 - JamBlock / Cowbell |                     |                                 |
| 9 - OH L               |                     |                                 |
| 10 - OH R              |                     |                                 |